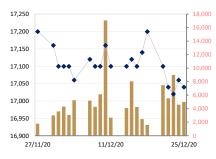

**PPAP DAILY STOCK PRICE** 

the pandemic, exports of bicycles, electrical and vehicle parts and accessories are all now rising. Exports of milled rice and other agricultural commodities have also surged, while domestic tourism has supported a partial recovery of the travel and tourism industry. In September, the Asian Development Bank (ADB) revised its 2020 growth forecast for the Kingdom upward, citing the country's improved agricultural performance and an increase in volume in non-garment manufacturing exports such as bicycles and electronics. *(Khmer Time New)* 