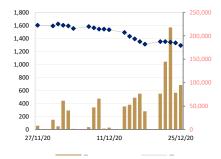

will reach \$1,771 next year

The Cambodian government has projected the country's per capita gross domestic product (GDP) will reach \$1,771 by the end of 2021, up from \$1,600 this year, an anticipated increase of 10.6 percentThe projection was announced by the Minister of Economy and Finance Aun Pornmoniroth while leading his team in defending the draft budget law for 2021 in the Senate, according to state media Agence Kampucha Presse. It was reported that he stated the growth was made possible through various efforts of the government, which included the provision of tax incentives for small and medium-sized enterprises and key industries including tourism and hospitality. Pornmoniroth added that although overall manufacturing exports had been hit by





**PPAP DAILY STOCK PRICE** 















the pandemic, exports of bicycles, electrical and vehicle parts and accessories are all now rising. Exports of milled rice and other agricultural commodities have also surged, while domestic tourism has supported a partial recovery of the travel and tourism industry. In September, the Asian Development Bank (ADB) revised its 2020 growth forecast for the Kingdom upward, citing the country's improved agricultural performance and an increase in volume in non-garment manufacturing exports such as bicycles and electronics. *(Khmer Time New)* 

# CAMBODIA : China firm backs Battambang solar farm

The Chinese-based Risen Energy inked a long-term debt financing agreement worth \$45 million to back a 60MW solar energy project in Battambang province. The deal was signed with Germany's