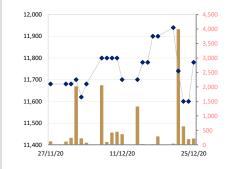

**PPAP DAILY STOCK PRICE** 

the pandemic, exports of bicycles, electrical and vehicle parts and accessories are all now rising. Exports of milled rice and other agricultural commodities have also surged, while domestic tourism has supported a partial recovery of the travel and tourism industry. In September, the Asian Development Bank (ADB) revised its 2020 growth forecast for the Kingdom upward, citing the country's improved agricultural performance and an increase in volume in non-garment manufacturing exports such as bicycles and electronics. *(Khmer Time New)* 