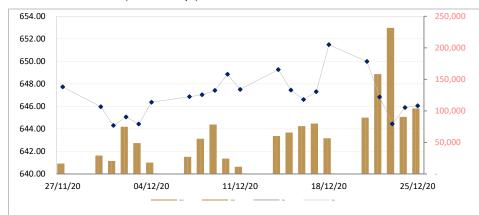

# **SECURITIES NEWS**

CAMBODIA : Market Watch

The Cambodia Securities Exchange (CSX) index rose 1.45 points (0.23 percent) to close at 645.89 points. Trading value was relatively low at 206,585,190 million riels with 90,581 shares exchanged. The day was led by the usual market mover ABC, which rose 40 riels to close at 17,060, recovering most of the previous day's losses and registering 78 million riels in daily trading value. PPSP had the highest number of trades, falling 10 riels to 1,330 a share with 102 million riels in value and 78,443 shares exchanged. It was a better day for PAS and PEPC, which rose 100 and 80 riels while GTI and PWSA fell 100 and 60 riels. (Khmer Time New)