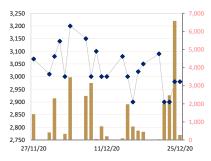

\$1,771 next year

The Cambodian government has projected the country's per capita gross domestic product (GDP) will reach \$1,771 by the end of 2021, up from \$1,600 this year, an anticipated increase of 10.6 percentThe projection was announced by the Minister of Economy and Finance Aun Pornmoniroth while leading his team in defending the draft budget law for 2021 in the Senate, according to state media Agence Kampucha Presse. It was reported that he stated the growth was made possible through various efforts of the government, which included the provision of tax incentives for small and medium-sized enterprises and key industries including tourism and hospitality. Pornmoniroth added that although overall manufacturing exports had been hit by





**PPAP DAILY STOCK PRICE** 















the pandemic, exports of bicycles, electrical and vehicle parts and accessories are all now rising. Exports of milled rice and other agricultural commodities have also surged, while domestic tourism has supported a partial recovery of the travel and tourism industry. In September, the Asian Development Bank (ADB) revised its 2020 growth forecast for the Kingdom upward, citing the country's improved agricultural performance and an increase in volume in non-garment manufacturing exports such as bicycles and electronics. *(Khmer Time New)* 

# CAMBODIA : China firm backs Battambang solar farm

The Chinese-based Risen Energy inked a long-term debt financing agreement worth \$45 million to back a 60MW solar energy project in Battambang province. The deal was signed with Germany's DEG, the Eur